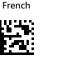

sing of the rechargeable battery might cause explosion or fire!



# Connecting via 2.4Ghz Wireless

#### Getting Started: Plug the Cradle to a USB port on your computer.

Please Note: If you use US keyboard, It's plug and play. If you use other type of keyboard, please refer to "keyboard language" at the bottom of this page to configure the keyboard language before using



\*RF 2.4G Transmit

The cradle contains the in-built 2.4Ghz Long-Range Wireless Receiver. The unit is a "Plug & Play" HID Device and does not require installation of a driver.

Connect the Cradle to your computer with the included USB cable



Scanner will appear as an external keyboard.

Once "Connected" is displayed, your device is paired to the scanner. Your scanner is now ready to use.

# Language Mode



Spanish



Germany

Portugeuse

Italian







### **Power Saving Mode**

Power saving mode is enabled by default and will put the scanner to sleep after 1 minutes inactivity. To wake up the scanner simply press the trigger.

Below are the barcodes to modify power saving times.

## Disable Sleep

Never Enter Power Saving Mode



**30 Minutes** Enter Power Saving Mode after 30 minutes of inactivity



**10 Minutes** Enter Power Saving Mode after 10 minutes of inactivity



**3 Minutes** Enter Power Saving Mode after 3 minutes of inactivity



**30 Seconds** Enter Power Saving Mode after 30 seconds of inactivity



## Scanning Mode

**Direct Scan Mode (Default)** Data is transmitted instantly to your device, upon a scan. Memory Scan Mode Data is stored and transmitted to device upon a upon request us