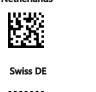

ight cause explosion or fire!



# Connecting via 2.4Ghz Wireless

#### Getting Started: Plug the Cradle to a USB port on your computer.

Please Note: If you use US keyboard, It's plug and play. If you use other type of keyboard, please refer to "keyboard language" at the bottom of this page to configure the keyboard language before using



\*RF 2.4G Transmit

The cradle contains the in-built 2.4Ghz Long-Range Wireless Receiver. The unit is a "Plug & Play" HID Device and does not require installation of a driver.

Connect the Cradle to your computer with the included USB cable



Scanner will appear as an external keyboard.

Once "Connected" is displayed, your device is paired to the scanner. Your scanner is now ready to use.

# Language Mode



Spanish



Germany

Portugeuse

Italian







### **Power Saving Mode**

Power saving mode is enabled by default and will put the scanner to sleep after 1 minutes inactivity. To wake up the scanner simply press the trigger.

Below are the barcodes to modify power saving times.

## Disable Sleep

Never Enter Power Saving Mode



**30 Minutes** Enter Power Saving Mode after 30 minutes of inactivity



**10 Minutes** Enter Power Saving Mode after 10 minutes of inactivity



**3 Minutes** Enter Power Saving Mode after 3 minutes of inactivity



**30 Seconds** Enter Power Saving Mode after 30 seconds of inactivity



## Scanning Mode

**Direct Scan Mode (Default)** Data is transmitted instantly to your device, upon a scan. Memory Scan Mode Data is stored and transmitted to device upon a upon request using the command codes below.