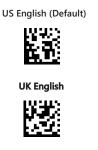

#### Getting Started: Plug the Cradle to a USB port on your computer.

Please Note: If you use US keyboard, It's plug and play. If you use other type of keyboard, please refer to "keyboard language" at the bottom of this page to configure the keyboard language before using

# Language Mode

Spanish

Germany

Portugeuse

Italian