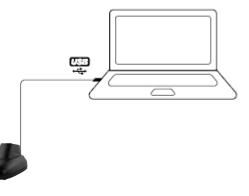

#### Getting Started: Plug the Cradle to a USB port on your computer.

Please Note: If you use US keyboard, It's plug and play. If you use other type of keyboard, please refer to "keyboard language" at the bottom of this page to configure the keyboard language before using

\*RF 2.4G Transmit

The cradle contains the in-built 2.4Ghz Long-Range Wireless Receiver. The unit is a "Plug & Play" HID Device and does not require installation of a driver.

Connect the Cradle to your computer with the included USB cable

Scanner will appear as an external keyboard.

Once "Connected" is displayed, your device is paired to the scanner. Your scanner is now ready to use.