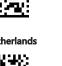

# **USB VCOMM Mode**

Connect the scanner in USB Virtual serial communication mode (requires a compatible application or keyboard wedge software).

Netherlands Portugeuse

Swiss DE

For a complete list of supported countries, go to: saveoscan.com/downloads

Italian

Germany

to your device, upon a scan.

using the command codes below.