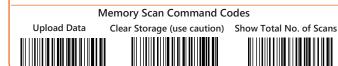

30 Seconds Enter Power Saving Mode after 30 seconds of inactivity

Memory Scan Mode

Scanning Mode Direct Scan Mode (Default)

Data is stored and transmitted to device upon a upon request Data is transmitted instantly