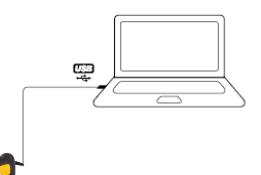

## Connecting via USB Cable

#### **Getting Started**

Please Note: If you use US keyboard, It's plug and play. If you use another type of keyboard , please refer to "keyboard language" section to configure the keyboard language before connecting.

USB HID Keyboard Emulation Mode (Default mode)

Connect the Scanner to your computer with the included USB cable

Once connected, the scanner will appear as an external keyboard input device and scanner into an input field where the cursor is focused/auto-focused.