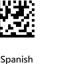

# Language Mode

# **USB VCOMM Mode**

Connect the scanner in USB Virtual serial communication mode (requires a compatible application or keyboard wedge software).

Netherlands Portugeuse

Swiss DE

For a complete list of supported countries, go to: saveoscan.com/downloads